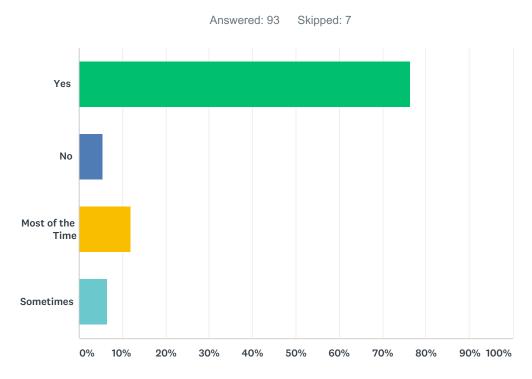

# Q13 In your opinion, does the Office of VP of Student Services give you a fair opportunity to express your grievances?

| ANSWER CHOICES   | RESPONSES |    |
|------------------|-----------|----|
| Yes              | 76.34%    | 71 |
| No               | 5.38%     | 5  |
| Most of the Time | 11.83%    | 11 |
| Sometimes        | 6.45%     | 6  |
| TOTAL            |           | 93 |