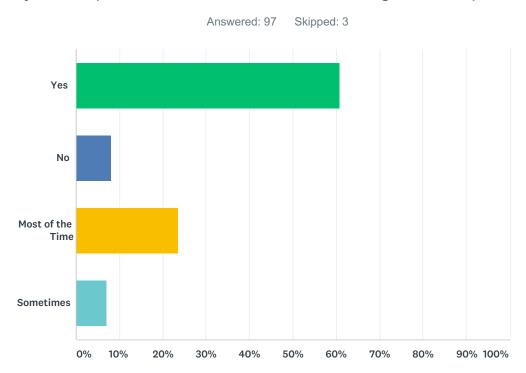

#### Q6 Has your experience in residential housing been a positive one?

| ANSWER CHOICES   | RESPONSES |    |
|------------------|-----------|----|
| Yes              | 60.82%    | 59 |
| No               | 8.25%     | 8  |
| Most of the Time | 23.71%    | 23 |
| Sometimes        | 7.22%     | 7  |
| TOTAL            |           | 97 |