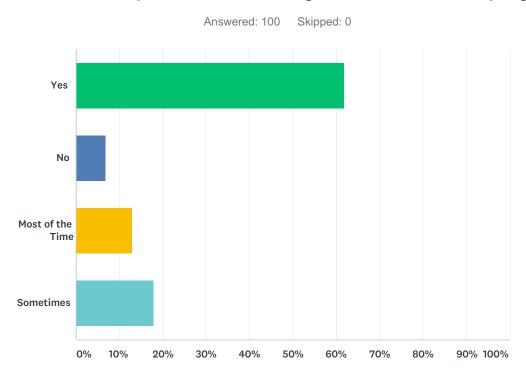

### Q10 Do you think Campus Police has a good attitude in helping students?

| ANSWER CHOICES   | RESPONSES |     |
|------------------|-----------|-----|
| Yes              | 62.00%    | 62  |
| No               | 7.00%     | 7   |
| Most of the Time | 13.00%    | 13  |
| Sometimes        | 18.00%    | 18  |
| TOTAL            |           | 100 |