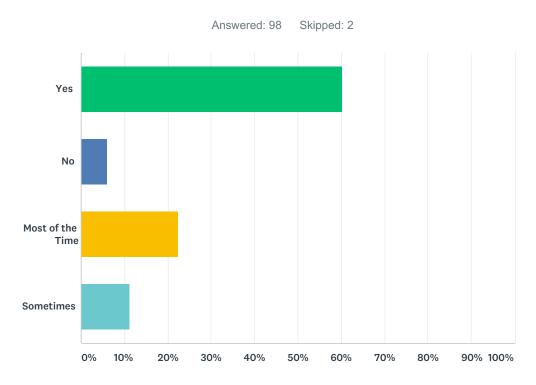

# Q4 Would you say that you are satisfied with the services that MDCC provides concerning academic, career, library, financial aid, and student wellness?

| ANSWER CHOICES   | RESPONSES |    |
|------------------|-----------|----|
| Yes              | 60.20%    | 59 |
| No               | 6.12%     | 6  |
| Most of the Time | 22.45%    | 22 |
| Sometimes        | 11.22%    | 11 |
| TOTAL            |           | 98 |