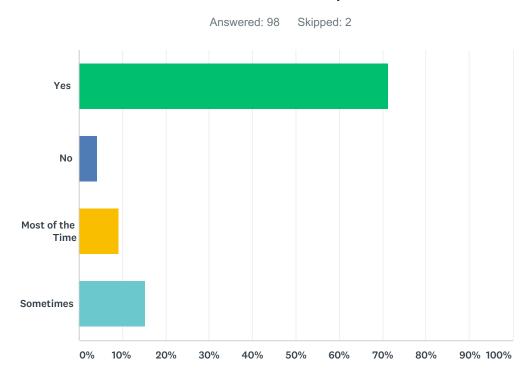

# Q8 Has your experience with faculty members, outside of the VP of Student Services, been a positive one?

| ANSWER CHOICES   | RESPONSES |    |
|------------------|-----------|----|
| Yes              | 71.43%    | 70 |
| No               | 4.08%     | 4  |
| Most of the Time | 9.18%     | 9  |
| Sometimes        | 15.31%    | 15 |
| TOTAL            |           | 98 |