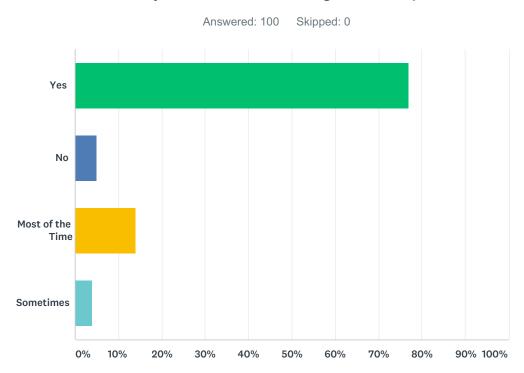

### Q9 Do you feel safe living on campus?

| ANSWER CHOICES   | RESPONSES |     |
|------------------|-----------|-----|
| Yes              | 77.00%    | 77  |
| No               | 5.00%     | 5   |
| Most of the Time | 14.00%    | 14  |
| Sometimes        | 4.00%     | 4   |
| TOTAL            |           | 100 |