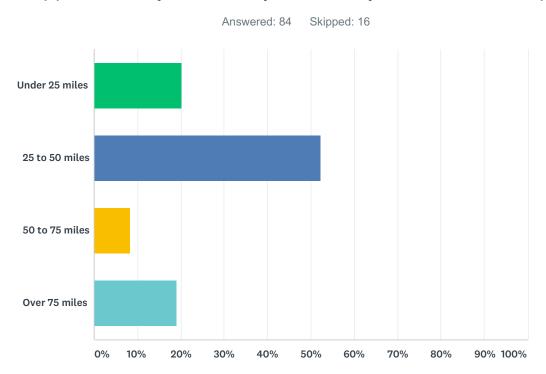

#### Q1 Approximately how many miles do you live from campus?

| ANSWER CHOICES | RESPONSES |    |
|----------------|-----------|----|
| Under 25 miles | 20.24%    | 17 |
| 25 to 50 miles | 52.38%    | 44 |
| 50 to 75 miles | 8.33%     | 7  |
| Over 75 miles  | 19.05%    | 16 |
| TOTAL          |           | 84 |