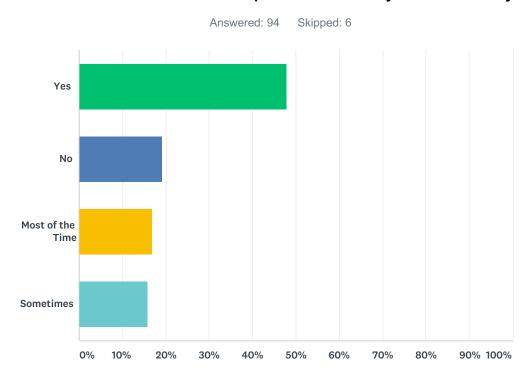

# Q14 Would you say that you are pleased with the variety of organizations MDCC provides?

| ANSWER CHOICES   | RESPONSES |    |
|------------------|-----------|----|
| Yes              | 60.64%    | 57 |
| No               | 12.77%    | 12 |
| Most of the Time | 11.70%    | 11 |
| Sometimes        | 14.89%    | 14 |
| TOTAL            |           | 94 |