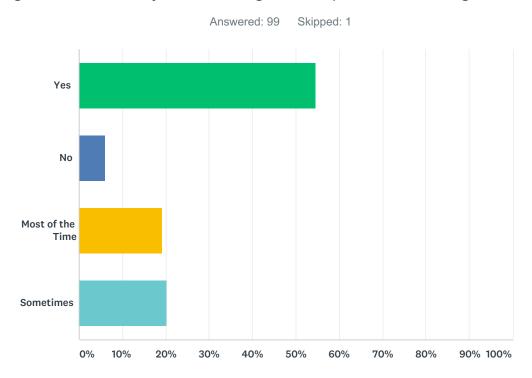

### Q2 In general, have you had a good experience living on campus?

| ANSWER CHOICES   | RESPONSES |    |
|------------------|-----------|----|
| Yes              | 54.55%    | 54 |
| No               | 6.06%     | 6  |
| Most of the Time | 19.19%    | 19 |
| Sometimes        | 20.20%    | 20 |
| TOTAL            |           | 99 |