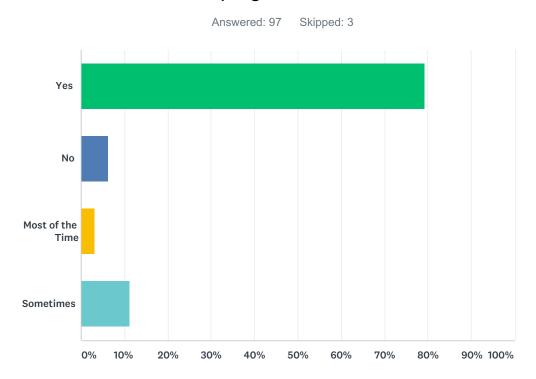

# Q7 Do you think the VP of Student Services has had a good attitude in helping students?

| ANSWER CHOICES   | RESPONSES |    |
|------------------|-----------|----|
| Yes              | 79.38%    | 77 |
| No               | 6.19%     | 6  |
| Most of the Time | 3.09%     | 3  |
| Sometimes        | 11.34%    | 11 |
| TOTAL            |           | 97 |