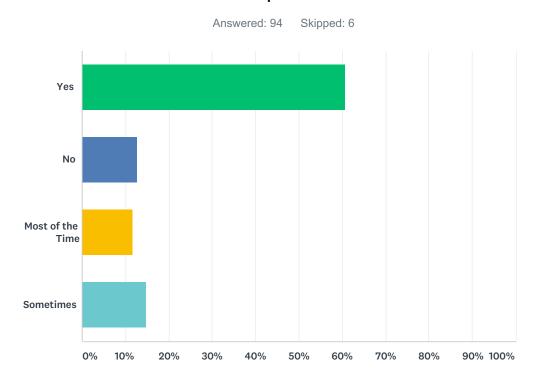

### Q11 Does the Cafeteria staff express courtesy and friendly service?

| ANSWER CHOICES   | RESPONSES |    |
|------------------|-----------|----|
| Yes              | 47.87%    | 45 |
| No               | 19.15%    | 18 |
| Most of the Time | 17.02%    | 16 |
| Sometimes        | 15.96%    | 15 |
| TOTAL            |           | 94 |