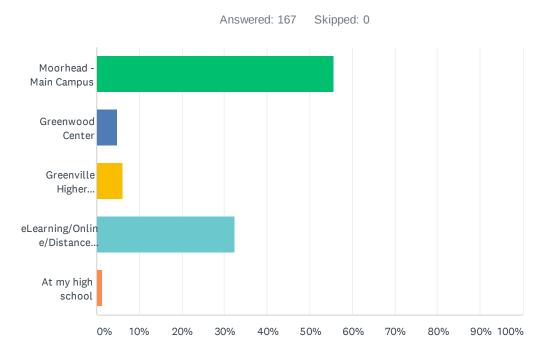

## Q6 Where/how do you take the majority of your courses?

| ANSWER CHOICES                      | RESPONSES |     |
|-------------------------------------|-----------|-----|
| Moorhead - Main Campus              | 55.69%    | 93  |
| Greenwood Center                    | 4.79%     | 8   |
| Greenville Higher Education Center  | 5.99%     | 10  |
| eLearning/Online/Distance Education | 32.34%    | 54  |
| At my high school                   | 1.20%     | 2   |
| TOTAL                               |           | 167 |