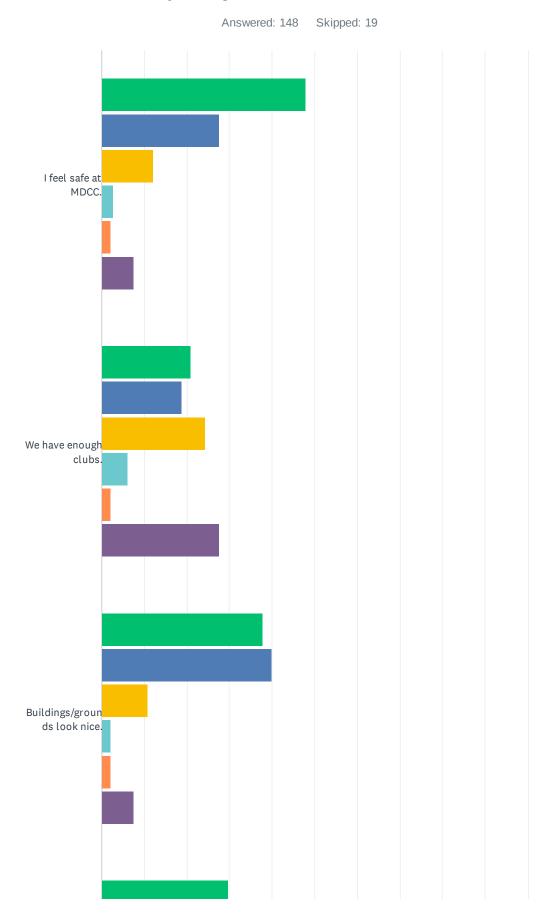

# Q22 To what level do you agree with these statements about campus?

Strongly Agree Agree Neither Agree nor Disagree Disagree Strongly Disagree N/A

| STRONGLY<br>AGREE | AGREE                                                                           | NEITHER AGREE<br>NOR DISAGREE                                                                                                    | DISAGREE                                                                                                                                                                           | STRONGLY<br>DISAGREE                                                                                                                                                                                                     | N/A                                                                                                                                                                                                   | TOTAL                                                                                                                                                                                                                                               | WEIGHTED<br>AVERAGE                                                                                                                                                                                                                                    |
|-------------------|---------------------------------------------------------------------------------|----------------------------------------------------------------------------------------------------------------------------------|------------------------------------------------------------------------------------------------------------------------------------------------------------------------------------|--------------------------------------------------------------------------------------------------------------------------------------------------------------------------------------------------------------------------|-------------------------------------------------------------------------------------------------------------------------------------------------------------------------------------------------------|-----------------------------------------------------------------------------------------------------------------------------------------------------------------------------------------------------------------------------------------------------|--------------------------------------------------------------------------------------------------------------------------------------------------------------------------------------------------------------------------------------------------------|
| 47.97%            | 27.70%                                                                          | 12.16%                                                                                                                           | 2.70%                                                                                                                                                                              | 2.03%                                                                                                                                                                                                                    | 7.43%                                                                                                                                                                                                 |                                                                                                                                                                                                                                                     |                                                                                                                                                                                                                                                        |
| 71                | 41                                                                              | 18                                                                                                                               | 4                                                                                                                                                                                  | 3                                                                                                                                                                                                                        | 11                                                                                                                                                                                                    | 148                                                                                                                                                                                                                                                 | 4.26                                                                                                                                                                                                                                                   |
| 20.95%            | 18.92%                                                                          | 24.32%                                                                                                                           | 6.08%                                                                                                                                                                              | 2.03%                                                                                                                                                                                                                    | 27.70%                                                                                                                                                                                                |                                                                                                                                                                                                                                                     |                                                                                                                                                                                                                                                        |
| 31                | 28                                                                              | 36                                                                                                                               | 9                                                                                                                                                                                  | 3                                                                                                                                                                                                                        | 41                                                                                                                                                                                                    | 148                                                                                                                                                                                                                                                 | 3.70                                                                                                                                                                                                                                                   |
| 37.84%            | 39.86%                                                                          | 10.81%                                                                                                                           | 2.03%                                                                                                                                                                              | 2.03%                                                                                                                                                                                                                    | 7.43%                                                                                                                                                                                                 |                                                                                                                                                                                                                                                     |                                                                                                                                                                                                                                                        |
| 56                | 59                                                                              | 16                                                                                                                               | 3                                                                                                                                                                                  | 3                                                                                                                                                                                                                        | 11                                                                                                                                                                                                    | 148                                                                                                                                                                                                                                                 | 4.18                                                                                                                                                                                                                                                   |
| 29.73%            | 25.68%                                                                          | 18.24%                                                                                                                           | 3.38%                                                                                                                                                                              | 3.38%                                                                                                                                                                                                                    | 19.59%                                                                                                                                                                                                |                                                                                                                                                                                                                                                     |                                                                                                                                                                                                                                                        |
| 44                | 38                                                                              | 27                                                                                                                               | 5                                                                                                                                                                                  | 5                                                                                                                                                                                                                        | 29                                                                                                                                                                                                    | 148                                                                                                                                                                                                                                                 | 3.93                                                                                                                                                                                                                                                   |
| 19.59%            | 14.19%                                                                          | 17.57%                                                                                                                           | 5.41%                                                                                                                                                                              | 4.73%                                                                                                                                                                                                                    | 38.51%                                                                                                                                                                                                |                                                                                                                                                                                                                                                     |                                                                                                                                                                                                                                                        |
| 29                | 21                                                                              | 26                                                                                                                               | 8                                                                                                                                                                                  | 7                                                                                                                                                                                                                        | 57                                                                                                                                                                                                    | 148                                                                                                                                                                                                                                                 | 3.63                                                                                                                                                                                                                                                   |
|                   | AGREE<br>47.97%<br>71<br>20.95%<br>31<br>37.84%<br>56<br>29.73%<br>44<br>19.59% | AGREE 27.70%   47.97% 27.70%   71 20.95%   20.95% 18.92%   31 28   37.84% 39.86%   56 59   29.73% 25.68%   44 38   19.59% 14.19% | AGREE NOR DISAGREE   47.97% 27.70% 12.16%   71 41 18   20.95% 18.92% 24.32%   31 28 236   37.84% 39.86% 10.81%   56 59 16   29.73% 25.68% 18.24%   41 38 27   19.59% 14.19% 17.57% | AGREE NOR DISAGREE   47.97% 27.70% 12.16% 2.70%   71 41 18 4   20.95% 18.92% 24.32% 6.08%   31 28 366 9   37.84% 39.86% 10.81% 2.03%   56 59 16 3   29.73% 25.68% 18.24% 3.38%   44 38 27 5   19.59% 14.19% 17.57% 5.41% | AGREENOR DISAGREEDISAGREE47.97%27.70%12.16%2.70%2.03%7141184320.95%18.92%24.32%6.08%2.03%312824.32%6.08%2.03%37.84%39.86%10.81%2.03%35659163329.73%25.68%18.24%3.38%3.38%19.59%14.19%17.57%5.41%4.73% | AGREENOR DISAGREEDISAGREE47.97%27.70%12.16%2.70%2.03%7.43%714118431120.95%18.92%24.32%6.08%2.03%27.70%312824.32%6.08%2.03%27.70%37.84%39.86%10.81%2.03%2.03%7.43%56591633.38%1129.73%25.68%18.24%3.38%3.38%19.59%19.59%14.19%17.57%5.41%4.73%38.51% | AGREENOR DISAGREEDISAGREE47.97%27.70%12.16%2.70%2.03%7.43%714118431114820.95%18.92%24.32%6.08%2.03%27.70%312824.32%6.08%2.03%27.70%37.84%39.86%10.81%2.03%2.03%7.43%56591633.38%1129.73%25.68%18.24%3.38%3.38%19.59%19.59%14.19%17.57%5.41%4.73%38.51% |

# Q23 To what level do you agree with these statements about MDCC overall?

|                                   | STRONGLY<br>AGREE | AGREE        | NEITHER AGREE<br>NOR DISAGREE | DISAGREE   | STRONGLY<br>DISAGREE | N/A          | TOTAL | WEIGHTED<br>AVERAGE |
|-----------------------------------|-------------------|--------------|-------------------------------|------------|----------------------|--------------|-------|---------------------|
| I feel welcome.                   | 50.68%<br>75      | 29.05%<br>43 | 13.51%<br>20                  | 1.35%<br>2 | 2.03%<br>3           | 3.38%<br>5   | 148   | 4.29                |
| l like our<br>logos/ads.          | 45.95%<br>68      | 33.11%<br>49 | 13.51%<br>20                  | 0.68%<br>1 | 2.03%<br>3           | 4.73%<br>7   | 148   | 4.26                |
| MDCC does<br>not<br>discriminate. | 52.03%<br>77      | 28.38%<br>42 | 10.14%<br>15                  | 4.73%<br>7 | 1.35%<br>2           | 3.38%<br>5   | 148   | 4.29                |
| I follow our social media.        | 43.24%<br>64      | 31.08%<br>46 | 8.11%<br>12                   | 4.05%<br>6 | 2.70%<br>4           | 10.81%<br>16 | 148   | 4.21                |
| I would recommend MDCC.           | 53.38%<br>79      | 31.76%<br>47 | 7.43%<br>11                   | 3.38%<br>5 | 2.03%<br>3           | 2.03%<br>3   | 148   | 4.34                |