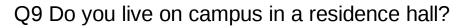

| ANSWER CHOICES | RESPONSES |     |
|----------------|-----------|-----|
| Yes            | 17.37%    | 29  |
| No             | 82.63%    | 138 |
| TOTAL          |           | 167 |