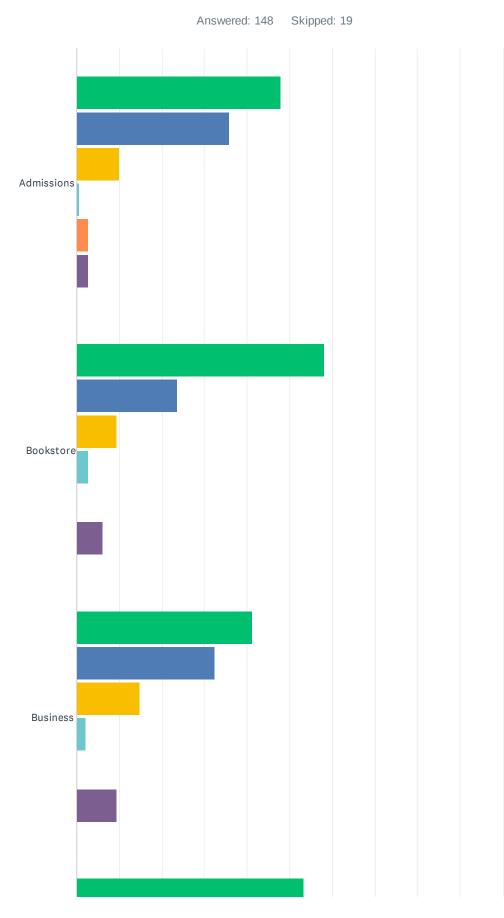

## Q19 How satisfied are you with people and services in these areas?

Dissatisfied Very Dissatisfied N/A

📕 Very Satisfied 🛛 📒 Satisfied 📒 Neither Satisfied nor Dissatisfied

|                           | VERY<br>SATISFIED | SATISFIED    | NEITHER<br>SATISFIED<br>NOR<br>DISSATISFIED | DISSATISFIED | VERY<br>DISSATISFIED | N/A          | TOTAL | WEIGHTED<br>AVERAGE |
|---------------------------|-------------------|--------------|---------------------------------------------|--------------|----------------------|--------------|-------|---------------------|
| Admissions                | 47.97%<br>71      | 35.81%<br>53 | 10.14%<br>15                                | 0.68%<br>1   | 2.70%<br>4           | 2.70%<br>4   | 148   | 4.29                |
| Bookstore                 | 58.11%<br>86      | 23.65%<br>35 | 9.46%<br>14                                 | 2.70%<br>4   | 0.00%<br>0           | 6.08%<br>9   | 148   | 4.46                |
| Business                  | 41.22%<br>61      | 32.43%<br>48 | 14.86%<br>22                                | 2.03%<br>3   | 0.00%<br>0           | 9.46%<br>14  | 148   | 4.25                |
| Financial<br>Aid          | 53.38%<br>79      | 25.00%<br>37 | 9.46%<br>14                                 | 4.73%<br>7   | 2.03%<br>3           | 5.41%<br>8   | 148   | 4.30                |
| Information<br>Technology | 45.27%<br>67      | 25.68%<br>38 | 12.84%<br>19                                | 0.00%<br>0   | 0.68%<br>1           | 15.54%<br>23 | 148   | 4.36                |
| Library                   | 47.97%<br>71      | 25.00%<br>37 | 13.51%<br>20                                | 1.35%<br>2   | 1.35%<br>2           | 10.81%<br>16 | 148   | 4.31                |
| Residence<br>Halls        | 17.57%<br>26      | 14.19%<br>21 | 12.16%<br>18                                | 2.70%<br>4   | 3.38%<br>5           | 50.00%<br>74 | 148   | 3.80                |
| Student<br>Success        | 43.92%<br>65      | 25.00%<br>37 | 12.16%<br>18                                | 3.38%<br>5   | 1.35%<br>2           | 14.19%<br>21 | 148   | 4.24                |