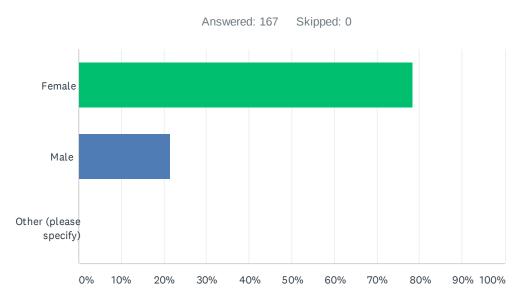

## Q2 What is your gender?

| ANSWER CHOICES         | RESPONSES |     |
|------------------------|-----------|-----|
| Female                 | 78.44%    | 131 |
| Male                   | 21.56%    | 36  |
| Other (please specify) | 0.00%     | 0   |
| TOTAL                  |           | 167 |