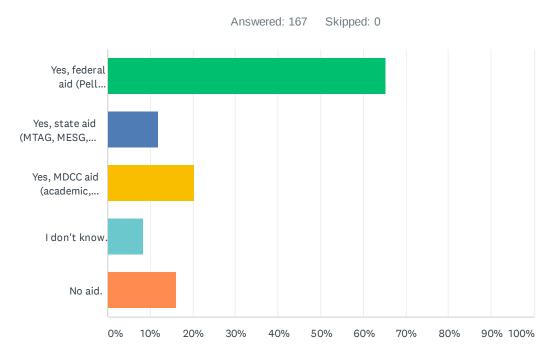

## Q7 Do you receive financial aid? Select all that apply.

| ANSWER CHOICES                                                           | RESPONSES | RESPONSES |  |
|--------------------------------------------------------------------------|-----------|-----------|--|
| Yes, federal aid (Pell Grant, or FSEOG).                                 | 65.27%    | 109       |  |
| Yes, state aid (MTAG, MESG, or HELP).                                    | 11.98%    | 20        |  |
| Yes, MDCC aid (academic, activity, athletic, or foundation scholarship). | 20.36%    | 34        |  |
| I don't know.                                                            | 8.38%     | 14        |  |
| No aid.                                                                  | 16.17%    | 27        |  |
| Total Respondents: 167                                                   |           |           |  |