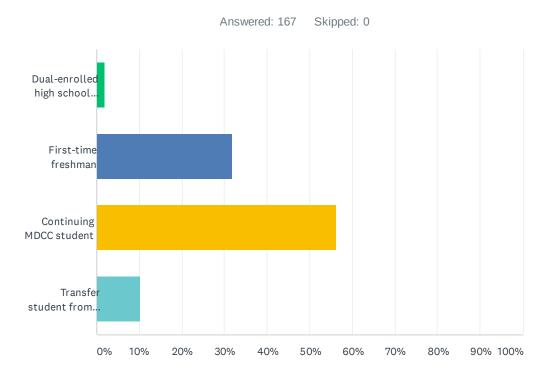

## Q5 What type of student are you?

| ANSWER CHOICES                            | RESPONSES |    |
|-------------------------------------------|-----------|----|
| Dual-enrolled high school student         | 1.80%     | 3  |
| First-time freshman                       | 31.74% 5  | 53 |
| Continuing MDCC student                   | 56.29% 9  | 94 |
| Transfer student from another institution | 10.18% 1  | 17 |
| TOTAL                                     | 16        | 57 |