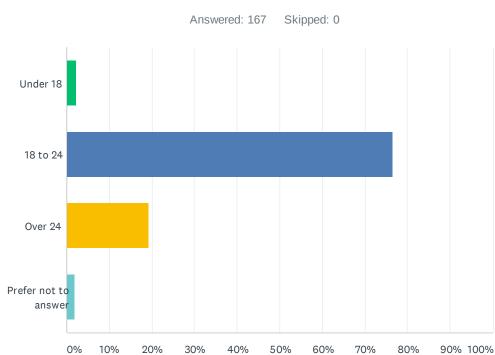

## Q1 What is your age?

| ANSWER CHOICES       | RESPONSES  |
|----------------------|------------|
| Under 18             | 2.40% 4    |
| 18 to 24             | 76.65% 128 |
| Over 24              | 19.16% 32  |
| Prefer not to answer | 1.80% 3    |
| TOTAL                | 167        |