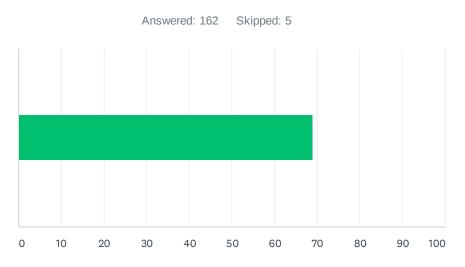

## Q12 I have enough time to properly study for my classes.

| ANSWER CHOICES         | AVERAGE NUMBER | TOTAL NUMBER | RESPONSES |
|------------------------|----------------|--------------|-----------|
|                        | 69             | 11,195       | 162       |
| Total Respondents: 162 |                |              |           |