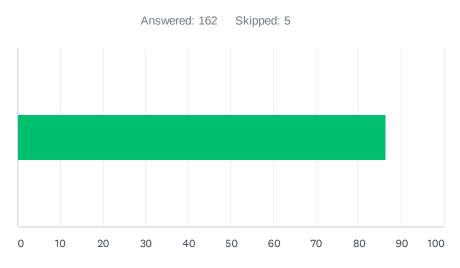

## Q10 My instructors know their material.

| ANSWER CHOICES         | AVERAGE NUMBER | TOTAL NUMBER | RESPONSES |
|------------------------|----------------|--------------|-----------|
|                        | 85             | 13,832       | 162       |
| Total Respondents: 162 |                |              |           |