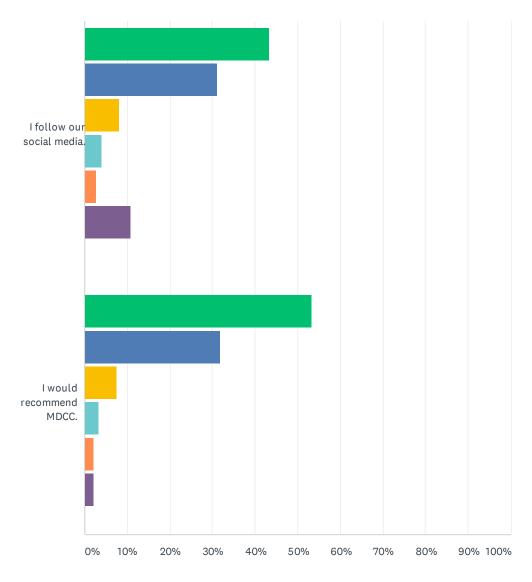

# Q23 To what level do you agree with these statements about MDCC overall?

|                                   | STRONGLY<br>AGREE | AGREE        | NEITHER AGREE<br>NOR DISAGREE | DISAGREE   | STRONGLY<br>DISAGREE | N/A          | TOTAL | WEIGHTED<br>AVERAGE |
|-----------------------------------|-------------------|--------------|-------------------------------|------------|----------------------|--------------|-------|---------------------|
| I feel welcome.                   | 50.68%<br>75      | 29.05%<br>43 | 13.51%<br>20                  | 1.35%<br>2 | 2.03%<br>3           | 3.38%<br>5   | 148   | 4.29                |
| l like our<br>logos/ads.          | 45.95%<br>68      | 33.11%<br>49 | 13.51%<br>20                  | 0.68%<br>1 | 2.03%<br>3           | 4.73%<br>7   | 148   | 4.26                |
| MDCC does<br>not<br>discriminate. | 52.03%<br>77      | 28.38%<br>42 | 10.14%<br>15                  | 4.73%<br>7 | 1.35%<br>2           | 3.38%<br>5   | 148   | 4.29                |
| I follow our social media.        | 43.24%<br>64      | 31.08%<br>46 | 8.11%<br>12                   | 4.05%<br>6 | 2.70%<br>4           | 10.81%<br>16 | 148   | 4.21                |
| I would recommend MDCC.           | 53.38%<br>79      | 31.76%<br>47 | 7.43%<br>11                   | 3.38%<br>5 | 2.03%<br>3           | 2.03%<br>3   | 148   | 4.34                |