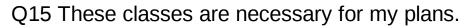

| ANSWER CHOICES         | AVERAGE NUMBER | TOTAL NUMBER | RESPONSES |
|------------------------|----------------|--------------|-----------|
|                        | 86             | 14,006       | 162       |
| Total Respondents: 162 |                |              |           |