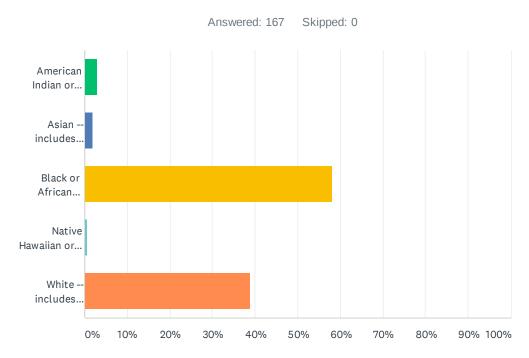

#### Q3 What is your racial identity\*? Select all that apply. \*National Center for Education Statistics classifications

| ANSWER CHOICES                                                             | RESPONSES |    |
|----------------------------------------------------------------------------|-----------|----|
| American Indian or Alaskan Native                                          | 2.99%     | 5  |
| Asian includes origins in Far East, Southeast Asia, or Indian subcontinent | 1.80%     | 3  |
| Black or African American                                                  | 58.08%    | 97 |
| Native Hawaiian or Other Pacific Islander                                  | 0.60%     | 1  |
| White includes origins in the Middle East, North Africa, or Southwest Asia | 38.92%    | 65 |
| Total Respondents: 167                                                     |           |    |