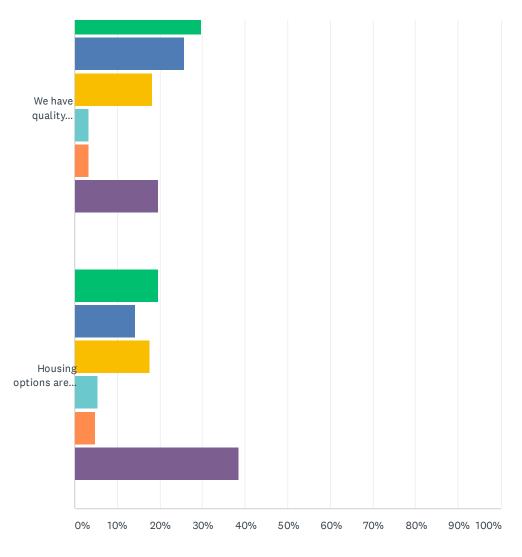

# Q22 To what level do you agree with these statements about campus?

Strongly Agree Agree Neither Agree nor Disagree Disagree Strongly Disagree N/A

| STRONGLY<br>AGREE | AGREE                                                                           | NEITHER AGREE<br>NOR DISAGREE                                                                                                    | DISAGREE                                                                                                                                                                           | STRONGLY<br>DISAGREE                                                                                                                                                                                                     | N/A                                                                                                                                                                                                   | TOTAL                                                                                                                                                                                                                                               | WEIGHTED<br>AVERAGE                                                                                                                                                                                                                                    |
|-------------------|---------------------------------------------------------------------------------|----------------------------------------------------------------------------------------------------------------------------------|------------------------------------------------------------------------------------------------------------------------------------------------------------------------------------|--------------------------------------------------------------------------------------------------------------------------------------------------------------------------------------------------------------------------|-------------------------------------------------------------------------------------------------------------------------------------------------------------------------------------------------------|-----------------------------------------------------------------------------------------------------------------------------------------------------------------------------------------------------------------------------------------------------|--------------------------------------------------------------------------------------------------------------------------------------------------------------------------------------------------------------------------------------------------------|
| 47.97%            | 27.70%                                                                          | 12.16%                                                                                                                           | 2.70%                                                                                                                                                                              | 2.03%                                                                                                                                                                                                                    | 7.43%                                                                                                                                                                                                 |                                                                                                                                                                                                                                                     |                                                                                                                                                                                                                                                        |
| 71                | 41                                                                              | 18                                                                                                                               | 4                                                                                                                                                                                  | 3                                                                                                                                                                                                                        | 11                                                                                                                                                                                                    | 148                                                                                                                                                                                                                                                 | 4.26                                                                                                                                                                                                                                                   |
| 20.95%            | 18.92%                                                                          | 24.32%                                                                                                                           | 6.08%                                                                                                                                                                              | 2.03%                                                                                                                                                                                                                    | 27.70%                                                                                                                                                                                                |                                                                                                                                                                                                                                                     |                                                                                                                                                                                                                                                        |
| 31                | 28                                                                              | 36                                                                                                                               | 9                                                                                                                                                                                  | 3                                                                                                                                                                                                                        | 41                                                                                                                                                                                                    | 148                                                                                                                                                                                                                                                 | 3.70                                                                                                                                                                                                                                                   |
| 37.84%            | 39.86%                                                                          | 10.81%                                                                                                                           | 2.03%                                                                                                                                                                              | 2.03%                                                                                                                                                                                                                    | 7.43%                                                                                                                                                                                                 |                                                                                                                                                                                                                                                     |                                                                                                                                                                                                                                                        |
| 56                | 59                                                                              | 16                                                                                                                               | 3                                                                                                                                                                                  | 3                                                                                                                                                                                                                        | 11                                                                                                                                                                                                    | 148                                                                                                                                                                                                                                                 | 4.18                                                                                                                                                                                                                                                   |
| 29.73%            | 25.68%                                                                          | 18.24%                                                                                                                           | 3.38%                                                                                                                                                                              | 3.38%                                                                                                                                                                                                                    | 19.59%                                                                                                                                                                                                |                                                                                                                                                                                                                                                     |                                                                                                                                                                                                                                                        |
| 44                | 38                                                                              | 27                                                                                                                               | 5                                                                                                                                                                                  | 5                                                                                                                                                                                                                        | 29                                                                                                                                                                                                    | 148                                                                                                                                                                                                                                                 | 3.93                                                                                                                                                                                                                                                   |
| 19.59%            | 14.19%                                                                          | 17.57%                                                                                                                           | 5.41%                                                                                                                                                                              | 4.73%                                                                                                                                                                                                                    | 38.51%                                                                                                                                                                                                |                                                                                                                                                                                                                                                     |                                                                                                                                                                                                                                                        |
| 29                | 21                                                                              | 26                                                                                                                               | 8                                                                                                                                                                                  | 7                                                                                                                                                                                                                        | 57                                                                                                                                                                                                    | 148                                                                                                                                                                                                                                                 | 3.63                                                                                                                                                                                                                                                   |
|                   | AGREE<br>47.97%<br>71<br>20.95%<br>31<br>37.84%<br>56<br>29.73%<br>44<br>19.59% | AGREE 27.70%   47.97% 27.70%   71 20.95%   20.95% 18.92%   31 28   37.84% 39.86%   56 59   29.73% 25.68%   44 38   19.59% 14.19% | AGREE NOR DISAGREE   47.97% 27.70% 12.16%   71 41 18   20.95% 18.92% 24.32%   31 28 236   37.84% 39.86% 10.81%   56 59 16   29.73% 25.68% 18.24%   41 38 27   19.59% 14.19% 17.57% | AGREE NOR DISAGREE   47.97% 27.70% 12.16% 2.70%   71 41 18 4   20.95% 18.92% 24.32% 6.08%   31 28 366 9   37.84% 39.86% 10.81% 2.03%   56 59 16 3   29.73% 25.68% 18.24% 3.38%   44 38 27 5   19.59% 14.19% 17.57% 5.41% | AGREENOR DISAGREEDISAGREE47.97%27.70%12.16%2.70%2.03%7141184320.95%18.92%24.32%6.08%2.03%312824.32%6.08%2.03%37.84%39.86%10.81%2.03%35659163329.73%25.68%18.24%3.38%3.38%19.59%14.19%17.57%5.41%4.73% | AGREENOR DISAGREEDISAGREE47.97%27.70%12.16%2.70%2.03%7.43%714118431120.95%18.92%24.32%6.08%2.03%27.70%312824.32%6.08%2.03%27.70%37.84%39.86%10.81%2.03%2.03%7.43%56591633.38%1129.73%25.68%18.24%3.38%3.38%19.59%19.59%14.19%17.57%5.41%4.73%38.51% | AGREENOR DISAGREEDISAGREE47.97%27.70%12.16%2.70%2.03%7.43%714118431114820.95%18.92%24.32%6.08%2.03%27.70%312824.32%6.08%2.03%27.70%37.84%39.86%10.81%2.03%2.03%7.43%56591633.38%1129.73%25.68%18.24%3.38%3.38%19.59%19.59%14.19%17.57%5.41%4.73%38.51% |

# Q23 To what level do you agree with these statements about MDCC overall?

|                                   | STRONGLY<br>AGREE | AGREE        | NEITHER AGREE<br>NOR DISAGREE | DISAGREE   | STRONGLY<br>DISAGREE | N/A          | TOTAL | WEIGHTED<br>AVERAGE |
|-----------------------------------|-------------------|--------------|-------------------------------|------------|----------------------|--------------|-------|---------------------|
| I feel welcome.                   | 50.68%<br>75      | 29.05%<br>43 | 13.51%<br>20                  | 1.35%<br>2 | 2.03%<br>3           | 3.38%<br>5   | 148   | 4.29                |
| l like our<br>logos/ads.          | 45.95%<br>68      | 33.11%<br>49 | 13.51%<br>20                  | 0.68%<br>1 | 2.03%<br>3           | 4.73%<br>7   | 148   | 4.26                |
| MDCC does<br>not<br>discriminate. | 52.03%<br>77      | 28.38%<br>42 | 10.14%<br>15                  | 4.73%<br>7 | 1.35%<br>2           | 3.38%<br>5   | 148   | 4.29                |
| I follow our social media.        | 43.24%<br>64      | 31.08%<br>46 | 8.11%<br>12                   | 4.05%<br>6 | 2.70%<br>4           | 10.81%<br>16 | 148   | 4.21                |
| I would recommend MDCC.           | 53.38%<br>79      | 31.76%<br>47 | 7.43%<br>11                   | 3.38%<br>5 | 2.03%<br>3           | 2.03%<br>3   | 148   | 4.34                |