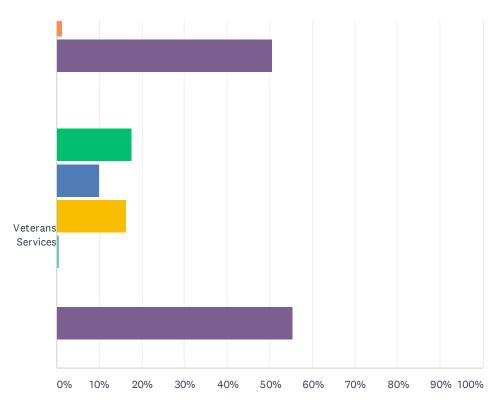

## Q20 How satisfied are you with these resources and their staff?

Dissatisfied Very Dissatisfied N/A

📕 Very Satisfied 🛛 📒 Satisfied 📒 Neither Satisfied nor Dissatisfied

|                        | VERY<br>SATISFIED | SATISFIED    | NEITHER<br>SATISFIED<br>NOR<br>DISSATISFIED | DISSATISFIED | VERY<br>DISSATISFIED | N/A          | TOTAL | WEIGHTED<br>AVERAGE |
|------------------------|-------------------|--------------|---------------------------------------------|--------------|----------------------|--------------|-------|---------------------|
| Advising               | 49.32%<br>73      | 29.73%<br>44 | 12.16%<br>18                                | 2.70%<br>4   | 1.35%<br>2           | 4.73%<br>7   | 148   | 4.29                |
| Counseling             | 41.22%<br>61      | 20.27%<br>30 | 14.19%<br>21                                | 1.35%<br>2   | 0.00%<br>0           | 22.97%<br>34 | 148   | 4.32                |
| Dining                 | 24.32%<br>36      | 18.24%<br>27 | 15.54%<br>23                                | 2.70%<br>4   | 2.70%<br>4           | 36.49%<br>54 | 148   | 3.93                |
| Disability<br>Services | 19.59%<br>29      | 10.14%<br>15 | 16.22%<br>24                                | 0.00%<br>0   | 0.00%<br>0           | 54.05%<br>80 | 148   | 4.07                |
| Exercise<br>Facilities | 21.62%<br>32      | 13.51%<br>20 | 16.22%<br>24                                | 0.68%<br>1   | 0.68%<br>1           | 47.30%<br>70 | 148   | 4.04                |
| Tutoring               | 22.97%<br>34      | 12.16%<br>18 | 18.24%<br>27                                | 4.73%<br>7   | 2.03%<br>3           | 39.86%<br>59 | 148   | 3.82                |
| Transportation         | 16.89%<br>25      | 10.14%<br>15 | 18.92%<br>28                                | 2.03%<br>3   | 1.35%<br>2           | 50.68%<br>75 | 148   | 3.79                |
| Veterans<br>Services   | 17.57%<br>26      | 10.14%<br>15 | 16.22%<br>24                                | 0.68%<br>1   | 0.00%<br>0           | 55.41%<br>82 | 148   | 4.00                |