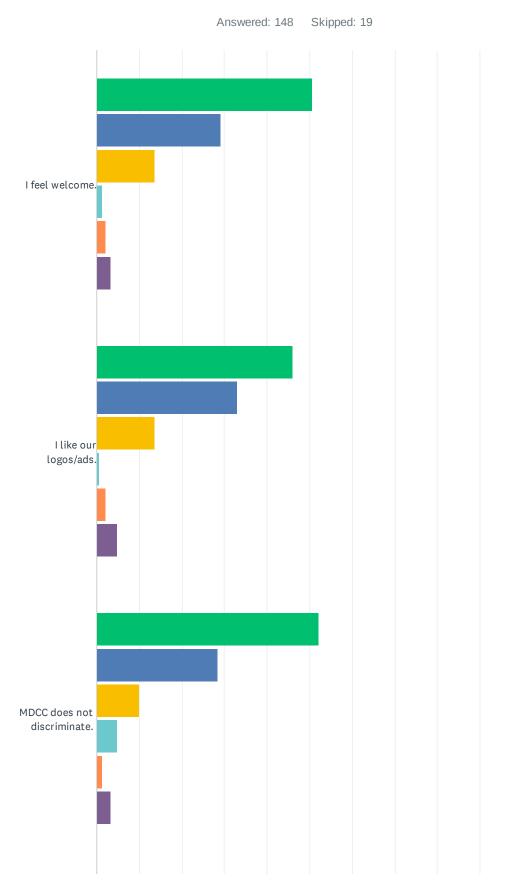

# Q23 To what level do you agree with these statements about MDCC overall?

|                                   | STRONGLY<br>AGREE | AGREE        | NEITHER AGREE<br>NOR DISAGREE | DISAGREE   | STRONGLY<br>DISAGREE | N/A          | TOTAL | WEIGHTED<br>AVERAGE |
|-----------------------------------|-------------------|--------------|-------------------------------|------------|----------------------|--------------|-------|---------------------|
| I feel welcome.                   | 50.68%<br>75      | 29.05%<br>43 | 13.51%<br>20                  | 1.35%<br>2 | 2.03%<br>3           | 3.38%<br>5   | 148   | 4.29                |
| l like our<br>logos/ads.          | 45.95%<br>68      | 33.11%<br>49 | 13.51%<br>20                  | 0.68%<br>1 | 2.03%<br>3           | 4.73%<br>7   | 148   | 4.26                |
| MDCC does<br>not<br>discriminate. | 52.03%<br>77      | 28.38%<br>42 | 10.14%<br>15                  | 4.73%<br>7 | 1.35%<br>2           | 3.38%<br>5   | 148   | 4.29                |
| I follow our social media.        | 43.24%<br>64      | 31.08%<br>46 | 8.11%<br>12                   | 4.05%<br>6 | 2.70%<br>4           | 10.81%<br>16 | 148   | 4.21                |
| I would recommend MDCC.           | 53.38%<br>79      | 31.76%<br>47 | 7.43%<br>11                   | 3.38%<br>5 | 2.03%<br>3           | 2.03%<br>3   | 148   | 4.34                |