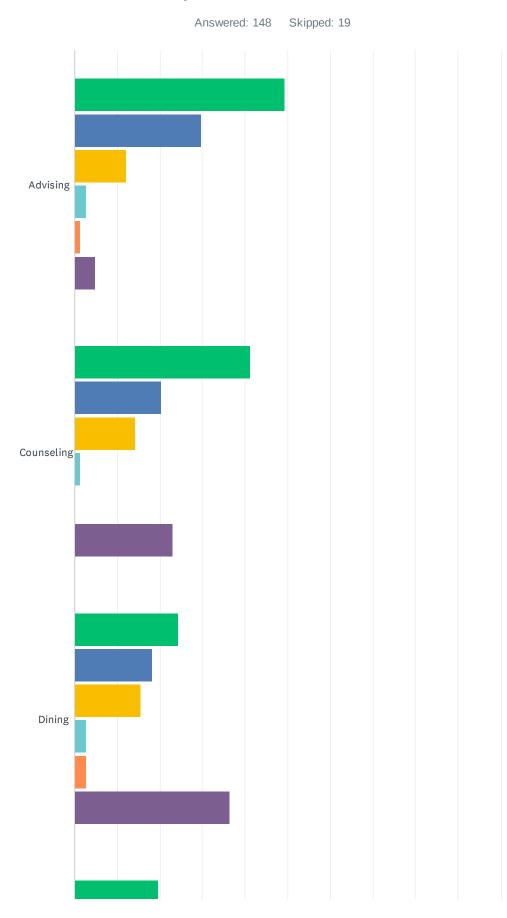

## Q20 How satisfied are you with these resources and their staff?

Dissatisfied Very Dissatisfied N/A

📕 Very Satisfied 🛛 📒 Satisfied 📒 Neither Satisfied nor Dissatisfied

|                        | VERY<br>SATISFIED | SATISFIED    | NEITHER<br>SATISFIED<br>NOR<br>DISSATISFIED | DISSATISFIED | VERY<br>DISSATISFIED | N/A          | TOTAL | WEIGHTED<br>AVERAGE |
|------------------------|-------------------|--------------|---------------------------------------------|--------------|----------------------|--------------|-------|---------------------|
| Advising               | 49.32%<br>73      | 29.73%<br>44 | 12.16%<br>18                                | 2.70%<br>4   | 1.35%<br>2           | 4.73%<br>7   | 148   | 4.29                |
| Counseling             | 41.22%<br>61      | 20.27%<br>30 | 14.19%<br>21                                | 1.35%<br>2   | 0.00%<br>0           | 22.97%<br>34 | 148   | 4.32                |
| Dining                 | 24.32%<br>36      | 18.24%<br>27 | 15.54%<br>23                                | 2.70%<br>4   | 2.70%<br>4           | 36.49%<br>54 | 148   | 3.93                |
| Disability<br>Services | 19.59%<br>29      | 10.14%<br>15 | 16.22%<br>24                                | 0.00%<br>0   | 0.00%<br>0           | 54.05%<br>80 | 148   | 4.07                |
| Exercise<br>Facilities | 21.62%<br>32      | 13.51%<br>20 | 16.22%<br>24                                | 0.68%<br>1   | 0.68%<br>1           | 47.30%<br>70 | 148   | 4.04                |
| Tutoring               | 22.97%<br>34      | 12.16%<br>18 | 18.24%<br>27                                | 4.73%<br>7   | 2.03%<br>3           | 39.86%<br>59 | 148   | 3.82                |
| Transportation         | 16.89%<br>25      | 10.14%<br>15 | 18.92%<br>28                                | 2.03%<br>3   | 1.35%<br>2           | 50.68%<br>75 | 148   | 3.79                |
| Veterans<br>Services   | 17.57%<br>26      | 10.14%<br>15 | 16.22%<br>24                                | 0.68%<br>1   | 0.00%<br>0           | 55.41%<br>82 | 148   | 4.00                |