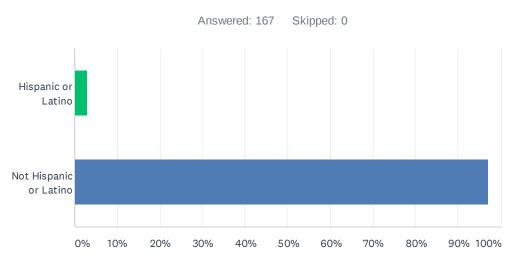

## Q4 What is your ethnicity\*?\*NCES classification

| ANSWER CHOICES         | RESPONSES |     |
|------------------------|-----------|-----|
| Hispanic or Latino     | 2.99%     | 5   |
| Not Hispanic or Latino | 97.01%    | 162 |
| TOTAL                  |           | 167 |