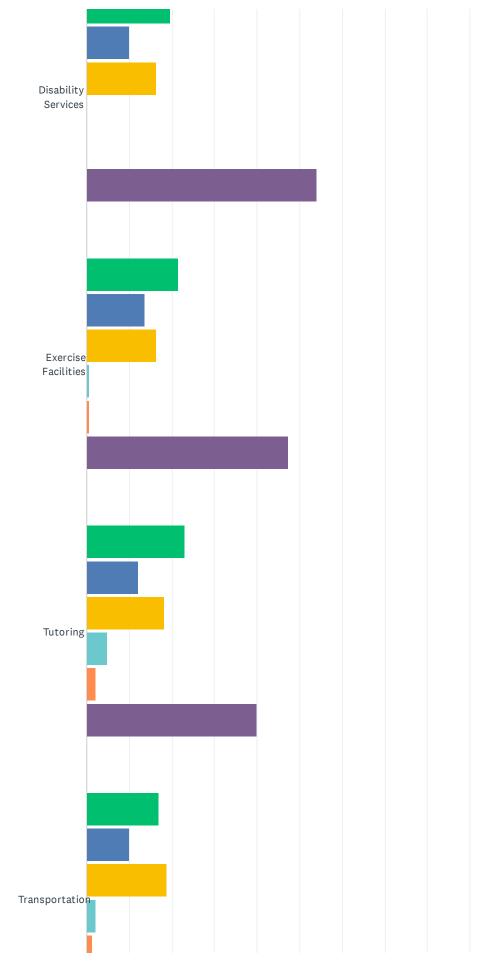

## Q20 How satisfied are you with these resources and their staff?

Dissatisfied Very Dissatisfied N/A

📕 Very Satisfied 🛛 📒 Satisfied 📒 Neither Satisfied nor Dissatisfied

|                        | VERY<br>SATISFIED | SATISFIED    | NEITHER<br>SATISFIED<br>NOR<br>DISSATISFIED | DISSATISFIED | VERY<br>DISSATISFIED | N/A          | TOTAL | WEIGHTED<br>AVERAGE |
|------------------------|-------------------|--------------|---------------------------------------------|--------------|----------------------|--------------|-------|---------------------|
| Advising               | 49.32%<br>73      | 29.73%<br>44 | 12.16%<br>18                                | 2.70%<br>4   | 1.35%<br>2           | 4.73%<br>7   | 148   | 4.29                |
| Counseling             | 41.22%<br>61      | 20.27%<br>30 | 14.19%<br>21                                | 1.35%<br>2   | 0.00%<br>0           | 22.97%<br>34 | 148   | 4.32                |
| Dining                 | 24.32%<br>36      | 18.24%<br>27 | 15.54%<br>23                                | 2.70%<br>4   | 2.70%<br>4           | 36.49%<br>54 | 148   | 3.93                |
| Disability<br>Services | 19.59%<br>29      | 10.14%<br>15 | 16.22%<br>24                                | 0.00%<br>0   | 0.00%<br>0           | 54.05%<br>80 | 148   | 4.07                |
| Exercise<br>Facilities | 21.62%<br>32      | 13.51%<br>20 | 16.22%<br>24                                | 0.68%<br>1   | 0.68%<br>1           | 47.30%<br>70 | 148   | 4.04                |
| Tutoring               | 22.97%<br>34      | 12.16%<br>18 | 18.24%<br>27                                | 4.73%<br>7   | 2.03%<br>3           | 39.86%<br>59 | 148   | 3.82                |
| Transportation         | 16.89%<br>25      | 10.14%<br>15 | 18.92%<br>28                                | 2.03%<br>3   | 1.35%<br>2           | 50.68%<br>75 | 148   | 3.79                |
| Veterans<br>Services   | 17.57%<br>26      | 10.14%<br>15 | 16.22%<br>24                                | 0.68%<br>1   | 0.00%<br>0           | 55.41%<br>82 | 148   | 4.00                |