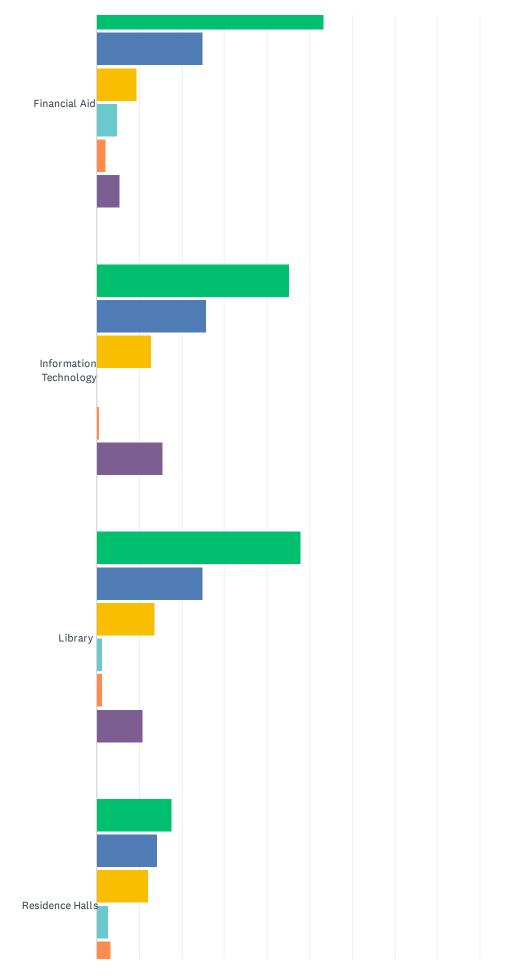

## Q19 How satisfied are you with people and services in these areas?

Dissatisfied Very Dissatisfied N/A

📕 Very Satisfied 🛛 📒 Satisfied 📒 Neither Satisfied nor Dissatisfied

|                           | VERY<br>SATISFIED | SATISFIED    | NEITHER<br>SATISFIED<br>NOR<br>DISSATISFIED | DISSATISFIED | VERY<br>DISSATISFIED | N/A          | TOTAL | WEIGHTED<br>AVERAGE |
|---------------------------|-------------------|--------------|---------------------------------------------|--------------|----------------------|--------------|-------|---------------------|
| Admissions                | 47.97%<br>71      | 35.81%<br>53 | 10.14%<br>15                                | 0.68%<br>1   | 2.70%<br>4           | 2.70%<br>4   | 148   | 4.29                |
| Bookstore                 | 58.11%<br>86      | 23.65%<br>35 | 9.46%<br>14                                 | 2.70%<br>4   | 0.00%<br>0           | 6.08%<br>9   | 148   | 4.46                |
| Business                  | 41.22%<br>61      | 32.43%<br>48 | 14.86%<br>22                                | 2.03%<br>3   | 0.00%<br>0           | 9.46%<br>14  | 148   | 4.25                |
| Financial<br>Aid          | 53.38%<br>79      | 25.00%<br>37 | 9.46%<br>14                                 | 4.73%<br>7   | 2.03%<br>3           | 5.41%<br>8   | 148   | 4.30                |
| Information<br>Technology | 45.27%<br>67      | 25.68%<br>38 | 12.84%<br>19                                | 0.00%<br>0   | 0.68%<br>1           | 15.54%<br>23 | 148   | 4.36                |
| Library                   | 47.97%<br>71      | 25.00%<br>37 | 13.51%<br>20                                | 1.35%<br>2   | 1.35%<br>2           | 10.81%<br>16 | 148   | 4.31                |
| Residence<br>Halls        | 17.57%<br>26      | 14.19%<br>21 | 12.16%<br>18                                | 2.70%<br>4   | 3.38%<br>5           | 50.00%<br>74 | 148   | 3.80                |
| Student<br>Success        | 43.92%<br>65      | 25.00%<br>37 | 12.16%<br>18                                | 3.38%<br>5   | 1.35%<br>2           | 14.19%<br>21 | 148   | 4.24                |