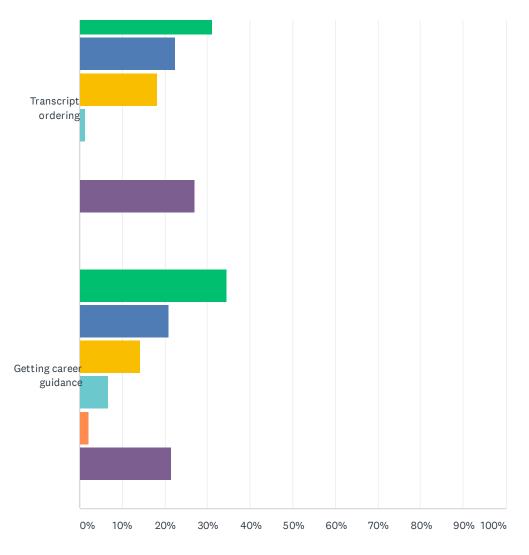

## Q21 How satisfied are you with these processes?

|                           | VERY<br>SATISFIED | SATISFIED    | NEITHER<br>SATISFIED<br>NOR<br>DISSATISFIED | DISSATISFIED | VERY<br>DISSATISFIED | N/A          | TOTAL | WEIGHTED<br>AVERAGE |
|---------------------------|-------------------|--------------|---------------------------------------------|--------------|----------------------|--------------|-------|---------------------|
| Freshman orientation      | 33.78%<br>50      | 25.00%<br>37 | 12.84%<br>19                                | 2.03%<br>3   | 2.03%<br>3           | 24.32%<br>36 | 148   | 4.14                |
| Campus class registration | 37.16%<br>55      | 29.73%<br>44 | 12.16%<br>18                                | 2.03%<br>3   | 1.35%<br>2           | 17.57%<br>26 | 148   | 4.20                |
| Online class registration | 45.95%<br>68      | 28.38%<br>42 | 13.51%<br>20                                | 3.38%<br>5   | 0.68%<br>1           | 8.11%<br>12  | 148   | 4.26                |
| Transcript ordering       | 31.08%<br>46      | 22.30%<br>33 | 18.24%<br>27                                | 1.35%<br>2   | 0.00%<br>0           | 27.03%<br>40 | 148   | 4.14                |
| Getting career guidance   | 34.46%<br>51      | 20.95%<br>31 | 14.19%<br>21                                | 6.76%<br>10  | 2.03%<br>3           | 21.62%<br>32 | 148   | 4.01                |