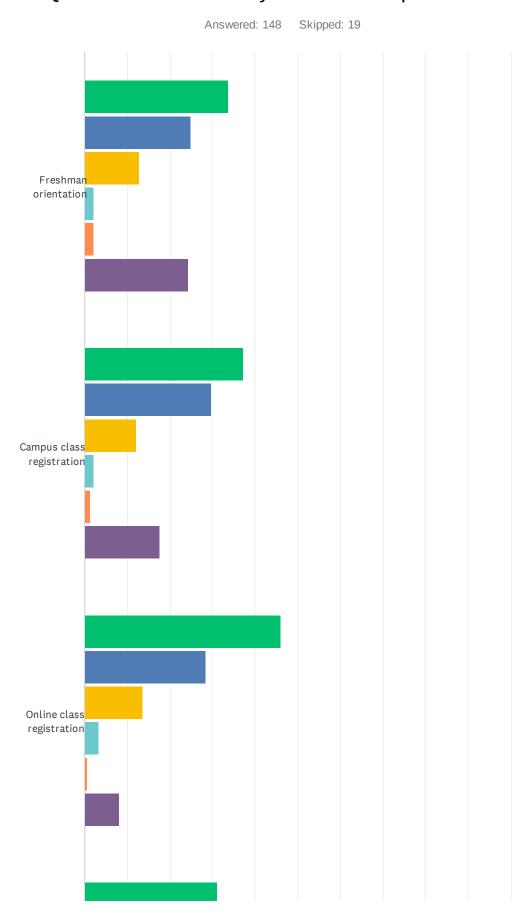

## Q21 How satisfied are you with these processes?

|                           | VERY<br>SATISFIED | SATISFIED    | NEITHER<br>SATISFIED<br>NOR<br>DISSATISFIED | DISSATISFIED | VERY<br>DISSATISFIED | N/A          | TOTAL | WEIGHTED<br>AVERAGE |
|---------------------------|-------------------|--------------|---------------------------------------------|--------------|----------------------|--------------|-------|---------------------|
| Freshman orientation      | 33.78%<br>50      | 25.00%<br>37 | 12.84%<br>19                                | 2.03%<br>3   | 2.03%<br>3           | 24.32%<br>36 | 148   | 4.14                |
| Campus class registration | 37.16%<br>55      | 29.73%<br>44 | 12.16%<br>18                                | 2.03%<br>3   | 1.35%<br>2           | 17.57%<br>26 | 148   | 4.20                |
| Online class registration | 45.95%<br>68      | 28.38%<br>42 | 13.51%<br>20                                | 3.38%<br>5   | 0.68%<br>1           | 8.11%<br>12  | 148   | 4.26                |
| Transcript ordering       | 31.08%<br>46      | 22.30%<br>33 | 18.24%<br>27                                | 1.35%<br>2   | 0.00%<br>0           | 27.03%<br>40 | 148   | 4.14                |
| Getting career guidance   | 34.46%<br>51      | 20.95%<br>31 | 14.19%<br>21                                | 6.76%<br>10  | 2.03%<br>3           | 21.62%<br>32 | 148   | 4.01                |