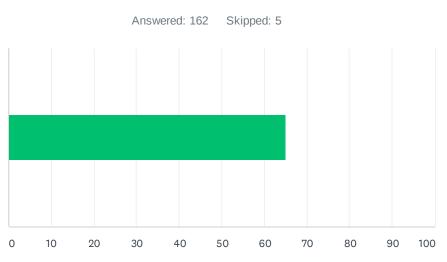

## Q13 My math skills are strong.

| ANSWER CHOICES         | AVERAGE NUMBER | TOTAL NUMBER | RESPONSES |
|------------------------|----------------|--------------|-----------|
|                        | 65             | 10,539       | 162       |
| Total Respondents: 162 |                |              |           |