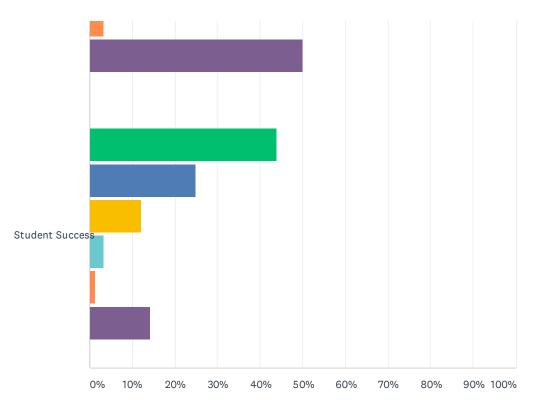

## Q19 How satisfied are you with people and services in these areas?

Dissatisfied Very Dissatisfied N/A

📕 Very Satisfied 🛛 📒 Satisfied 📒 Neither Satisfied nor Dissatisfied

|                           | VERY<br>SATISFIED | SATISFIED    | NEITHER<br>SATISFIED<br>NOR<br>DISSATISFIED | DISSATISFIED | VERY<br>DISSATISFIED | N/A          | TOTAL | WEIGHTED<br>AVERAGE |
|---------------------------|-------------------|--------------|---------------------------------------------|--------------|----------------------|--------------|-------|---------------------|
| Admissions                | 47.97%<br>71      | 35.81%<br>53 | 10.14%<br>15                                | 0.68%<br>1   | 2.70%<br>4           | 2.70%<br>4   | 148   | 4.29                |
| Bookstore                 | 58.11%<br>86      | 23.65%<br>35 | 9.46%<br>14                                 | 2.70%<br>4   | 0.00%<br>0           | 6.08%<br>9   | 148   | 4.46                |
| Business                  | 41.22%<br>61      | 32.43%<br>48 | 14.86%<br>22                                | 2.03%<br>3   | 0.00%<br>0           | 9.46%<br>14  | 148   | 4.25                |
| Financial<br>Aid          | 53.38%<br>79      | 25.00%<br>37 | 9.46%<br>14                                 | 4.73%<br>7   | 2.03%<br>3           | 5.41%<br>8   | 148   | 4.30                |
| Information<br>Technology | 45.27%<br>67      | 25.68%<br>38 | 12.84%<br>19                                | 0.00%<br>0   | 0.68%<br>1           | 15.54%<br>23 | 148   | 4.36                |
| Library                   | 47.97%<br>71      | 25.00%<br>37 | 13.51%<br>20                                | 1.35%<br>2   | 1.35%<br>2           | 10.81%<br>16 | 148   | 4.31                |
| Residence<br>Halls        | 17.57%<br>26      | 14.19%<br>21 | 12.16%<br>18                                | 2.70%<br>4   | 3.38%<br>5           | 50.00%<br>74 | 148   | 3.80                |
| Student<br>Success        | 43.92%<br>65      | 25.00%<br>37 | 12.16%<br>18                                | 3.38%<br>5   | 1.35%<br>2           | 14.19%<br>21 | 148   | 4.24                |