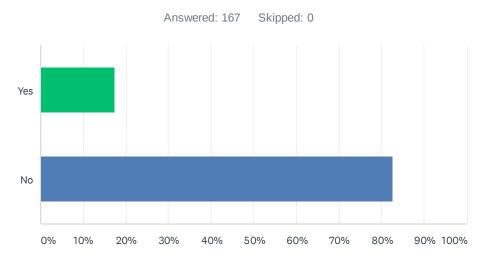

| ANSWER CHOICES         | AVERAGE NUMBER | TOTAL NUMBER | RESPONSES |
|------------------------|----------------|--------------|-----------|
|                        | 86             | 14,006       | 162       |
| Total Respondents: 162 |                |              |           |