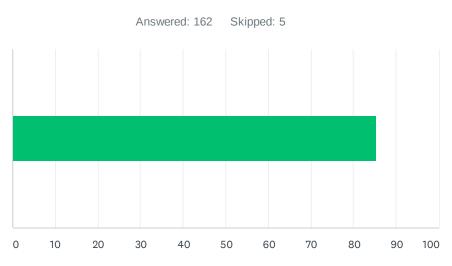

## Q13 My math skills are strong.

| ANSWER CHOICES         | AVERAGE NUMBER | TOTAL NUMBER | RESPONSES |
|------------------------|----------------|--------------|-----------|
|                        | 65             | 10,539       | 162       |
| Total Respondents: 162 |                |              |           |