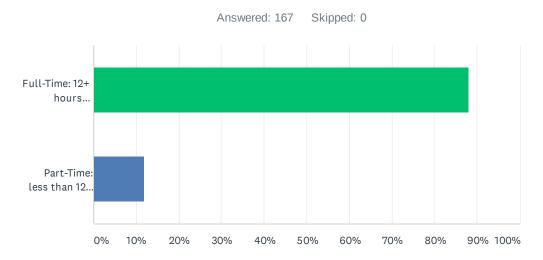

| Q8 Are you enrolled full-time or part-time | э? |
|--------------------------------------------|----|
|--------------------------------------------|----|

| ANSWER CHOICES                                        | RESPONSES |     |
|-------------------------------------------------------|-----------|-----|
| Full-Time: 12+ hours (typically 4 or more classes)    | 88.02%    | 147 |
| Part-Time: less than 12 hours (typically 1-3 classes) | 11.98%    | 20  |
| TOTAL                                                 |           | 167 |